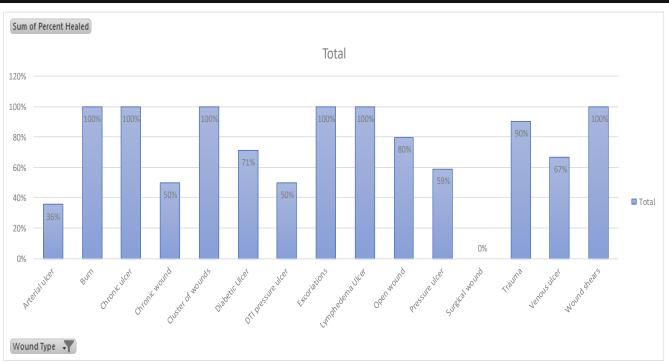

## WOUND CARE, SKIN CARE, & MINOR SURGERY

**WOUND OUTCOMES** 

Measurements for the period from September 2015—April 2016

April 2016

| Percentage Healed in 16 Weeks by Wound Type |            |               |              |                |
|---------------------------------------------|------------|---------------|--------------|----------------|
| Wound Type                                  | Not Healed | <u>Healed</u> | Total Wounds | Percent Healed |
| Arterial ulcer                              | 9          | 5             | 14           | 36%            |
| Burn                                        |            | 1             | 1            | 100%           |
| Chronic ulcer                               |            | 2             | 2            | 100%           |
| Chronic wound                               | 1          | 1             | 2            | 50%            |
| Cluster of wounds                           |            | 1             | 1            | 100%           |
| Diabetic Ulcer                              | 10         | 25            | 35           | 71%            |
| DTI pressure ulcer                          | 12         | 12            | 24           | 50%            |
| Excoriations                                |            | 1             | 1            | 100%           |
| Lymphedema Ulcer                            |            | 4             | 4            | 100%           |
| Open wound                                  | 16         | 63            | 79           | 80%            |
| Pressure ulcer                              | 36         | 52            | 88           | 59%            |
| Surgical wound                              | 1          |               | 1            | 0%             |
| Trauma                                      | 2          | 19            | 21           | 90%            |
| Venous ulcer                                | 6          | 12            | 18           | 67%            |
| Wound shears                                |            | 2             | 2            | 100%           |
| Grand Total                                 | <u>93</u>  | <u>200</u>    | <u>293</u>   | <u>68%</u>     |